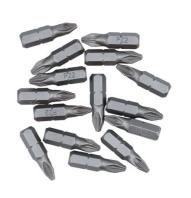

## Non-Slip 'Cubic' Tip Bit Set Pz2 15pc

Set of 15 Pz2 screwdriver bits that feature an anti-slip pattern (made up of tiny cubes) on the tip to ensure a better grip on the screw face, and to avoid damaging the head of the screw. Designed to fit a standard 1/4"D holder this set is ideal for use in a workshop or by a contractor.