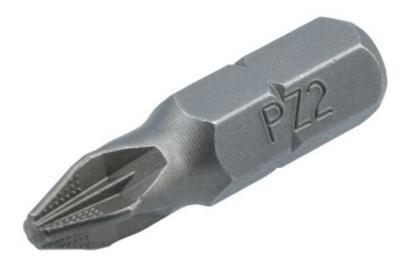

## Non-Slip 'Cubic' Tip Bit Set Pz2 15pc

Set of 15 Pz2 screwdriver bits that feature an anti-slip pattern (made up of tiny cubes) on the tip to ensure a better grip on the screw face, and to avoid damaging the head of the screw. Designed to fit a standard 1/4"D holder this set is ideal for use in a workshop or by a contractor.

## **Additional Information**

- Specially designed cubic patterned anti-slip tip provides a stronger grip, preventing slippage & holds the screw securely.
- · All bits one size: PzDrive Pz2.
- · Length: 25mm, with 1/4"D shank.
- · Manufactured from impact grade S2 steel with a sandblast finish.
- · CUBIC = a non-slip pattern made up of tiny cubes.