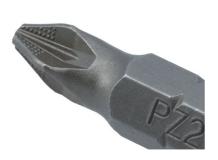

## **Additional Information**

- Specially designed cubic patterned anti-slip tip provides a stronger grip, preventing slippage & holds the screw securely.
- · All bits one size: PzDrive Pz2.
- · Length: 25mm, with 1/4"D shank.
- · Manufactured from impact grade S2 steel with a sandblast finish.
- · CUBIC = a non-slip pattern made up of tiny cubes.